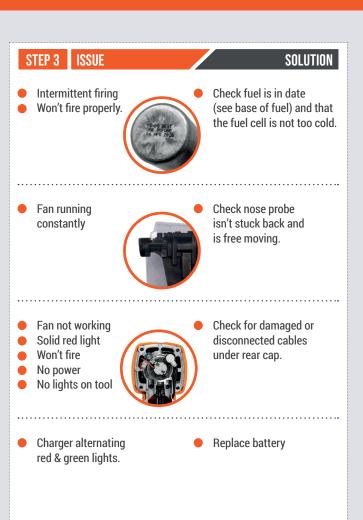

## STEP 2 ISSUE

- Not firing nails
- Just leaves an indentation
- Blank shots
- Piston stuck forward

## SOLUTION

QUICK FIXES

- Check nails are loaded in drum magazine correctly.
- Check for jams in nose and magazine.

in

Your Paslode tool comes with a standard 2 year warranty, covering all components providing that Manufacturer's Operating Instructions have been followed, that no modifications have been made or non-original components or spare parts have been used, and that the tool has not been accidentally damaged or neglected.