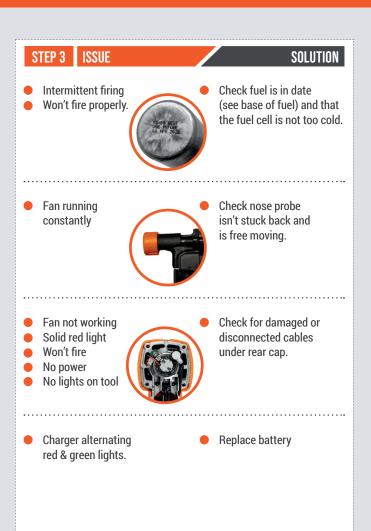

## STEP 2 ISSUE

- Not firing nails
- Just leaves an indentation
- Blank shots
- Piston stuck forward

## SOLUTION

QUICK FIXES

- Check nails are loaded in drum magazine correctly.
- Check for jams in nose and magazine.

Your Paslode tool comes with a standard 2 year warranty, covering all components providing that Manufacturer's Operating Instructions have been followed, that no modifications have been made or non-original components or spare parts have been used, and that the tool has not been accidentally damaged or neglected.