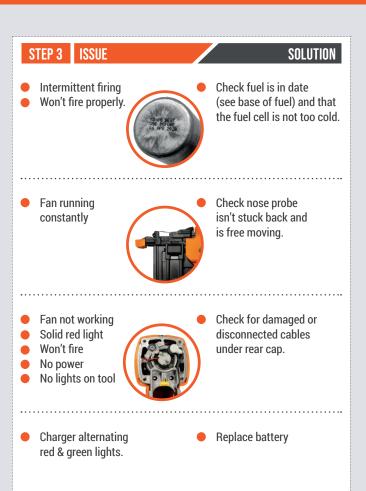

#### STEP 2 ISSUE

- Not firing brads
- Just leaves an indentation
- Blank shots

### SOLUTION

QUICK FIXES

- Check brads are free moving in magazine.
  Check for brad jam in nose
- and magazine.